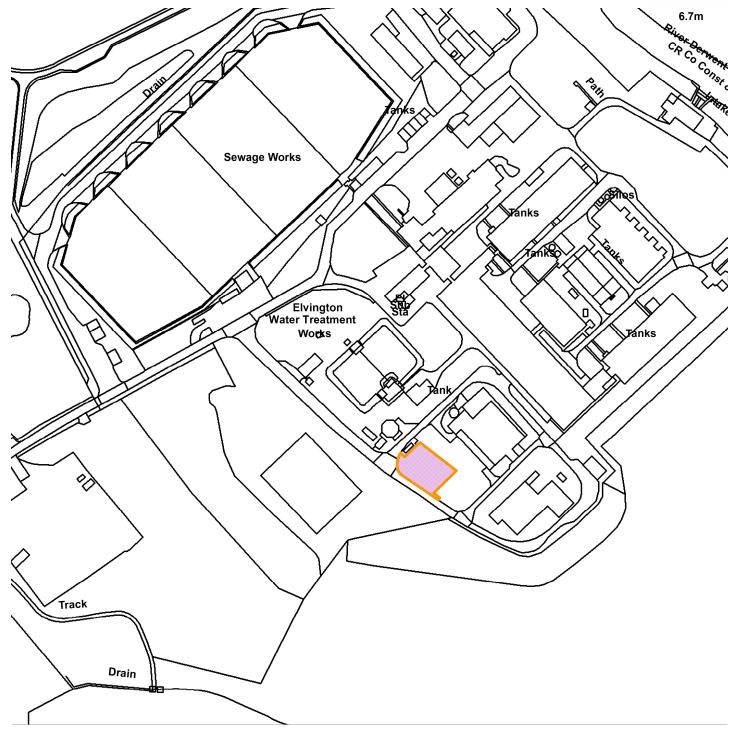

## 19/02522/FUL

## Elvington Water Treatment Works, Kexby Lane, Elvington

**Scale:** 1:2578

Reproduced from the Ordnance Survey map with the permission of the Controller of Her Majesty's Stationery Office © Crown Copyright 2000.